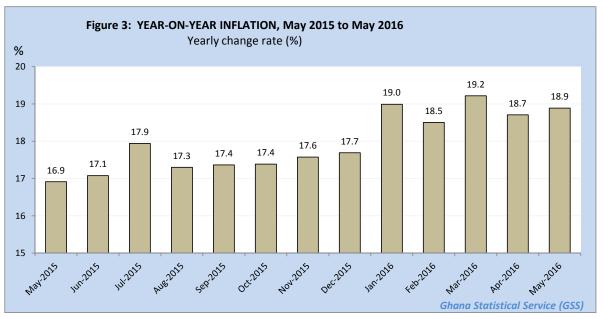

The year-on-year inflation rate as measured by the CPI stood at 18.9 percent in May 2016, up by 0.2 percentage point from the 18.7 percent recorded in April 2016, (Figure 1). This rate of inflation for May 2016 is the percentage change in the Consumer Price Index (CPI) over the twelve-month period, from May 2015 to May 2016.

Table 1: Consumer Price Index, May 2015 to May 2016

| Year / Month Index 2012 = 100 |       | Change | rate (%)    |
|-------------------------------|-------|--------|-------------|
|                               |       |        | Yearly(y/y) |
| May-2015                      | 148.4 | 1.0    | 16.9        |
| Jun-2015                      | 151.0 | 1.8    | 17.1        |
| Jul-2015                      | 154.5 | 2.3    | 17.9        |
| Aug-2015                      | 153.3 | -0.7   | 17.3        |
| Sep-2015                      | 153.1 | -0.1   | 17.4        |
| Oct-2015                      | 157.2 | 2.7    | 17.4        |
| Nov-2015                      | 158.9 | 1.0    | 17.6        |
| Dec-2015                      | 160.6 | 1.1    | 17.7        |
| Jan-2016                      | 168.0 | 4.6    | 19.0        |
| Feb-2016                      | 169.2 | 0.8    | 18.5        |
| Mar-2016                      | 172.0 | 1.7    | 19.2        |
| Apr-2016                      | 174.4 | 1.4    | 18.7        |
| May-2016                      | 176.4 | 1.1    | 18.9        |