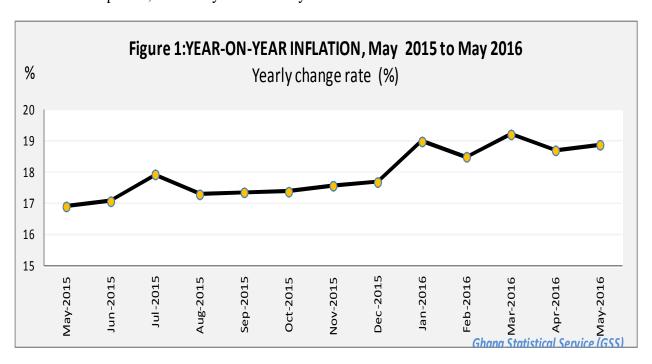

The year-on-year inflation rate as measured by the CPI stood at 18.9 percent in May 2016, up by 0.2 percentage point from the 18.7 percent recorded in April 2016, (Figure 1). This rate of inflation for May 2016 is the percentage change in the Consumer Price Index (CPI) over the twelve-month period, from May 2015 to May 2016.

Table 1: Consumer Price Index, May 2015 to May 2016

| Year / Month Index 2012 = 100 |       | Change | rate (%)    |
|-------------------------------|-------|--------|-------------|
|                               |       |        | Yearly(y/y) |
| May-2015                      | 148.4 | 1.0    | 16.9        |
| Jun-2015                      | 151.0 | 1.8    | 17.1        |
| Jul-2015                      | 154.5 | 2.3    | 17.9        |
| Aug-2015                      | 153.3 | -0.7   | 17.3        |
| Sep-2015                      | 153.1 | -0.1   | 17.4        |
| Oct-2015                      | 157.2 | 2.7    | 17.4        |
| Nov-2015                      | 158.9 | 1.0    | 17.6        |
| Dec-2015                      | 160.6 | 1.1    | 17.7        |
| Jan-2016                      | 168.0 | 4.6    | 19.0        |
| Feb-2016                      | 169.2 | 0.8    | 18.5        |
| Mar-2016                      | 172.0 | 1.7    | 19.2        |
| Apr-2016                      | 174.4 | 1.4    | 18.7        |
| May-2016                      | 176.4 | 1.1    | 18.9        |