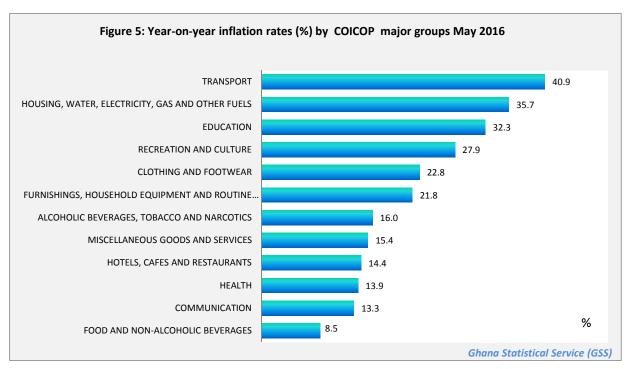

The non-food group recorded a year-on-year inflation rate of 25.0 percent in May 2016, compared with the 24.8 percent recorded in April 2016.

Four subgroups of the non-food group recorded year-on-year inflation rates higher than the group's average of 25.0 percent. Transport recorded the highest inflation rate of 40.9 percent, followed by Housing, water, electricity, gas and other fuels with 35.7 percent, Education with 32.3% and Recreation and Culture (27.9%). Inflation was lowest in the Communication subgroup (13.3%).

Table 3: Inflation by COICOP\* major groups, May 2016

| (new series)                                             |        |                |           |        |
|----------------------------------------------------------|--------|----------------|-----------|--------|
|                                                          |        | Index 2012=100 | Change ra | te (%) |
| item (COICOP classification)                             | Weight |                | Monthly   | Yearly |
| Combined (Food and non-food)                             | 100.0  | 176.4          | 1.1       | 18.9   |
| FOOD AND NON-ALCOHOLIC BEVERAGES                         | 43.9   | 135.9          | 1.2       | 8.5    |
| COMMUNICATION                                            | 2.7    | 137.9          | 0.7       | 13.3   |
| HEALTH                                                   | 2.4    | 165.8          | 0.7       | 13.9   |
| HOTELS, CAFES AND RESTAURANTS                            | 6.1    | 165.4          | 1.4       | 14.4   |
| MISCELLANEOUS GOODS AND SERVICES                         | 7.1    | 181.9          | 0.9       | 15.4   |
| ALCOHOLIC BEVERAGES, TOBACCO AND NARCOTICS               | 1.7    | 174.0          | 1.2       | 16.0   |
| FURNISHINGS, HOUSEHOLD EQUIPMENT AND ROUTINE MAINTENANCE | 4.7    | 190.4          | 1.4       | 21.8   |
| CLOTHING AND FOOTWEAR                                    | 9.0    | 201.7          | 1.3       | 22.8   |
| RECREATION AND CULTURE                                   | 2.6    | 196.7          | 1.1       | 27.9   |
| EDUCATION                                                | 3.9    | 186.2          | 1.6       | 32.3   |
| HOUSING, WATER, ELECTRICITY, GAS AND OTHER FUELS         | 8.6    | 285.8          | 0.6       | 35.7   |
| TRANSPORT                                                | 7.3    | 249.5          | 1.1       | 40.9   |