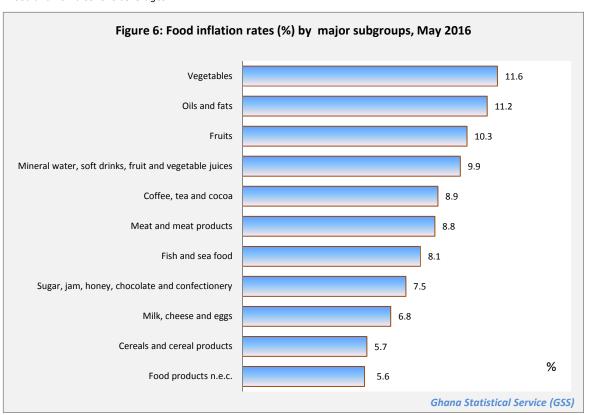

Six subgroups of the food and non-alcoholic beverages group recorded inflation rates higher than the group's average rate of 8.5 percent. These are Vegetables (11.6%), Oils and fats (11.2%), Fruits (10.3%), Mineral water, soft drinks, fruit and vegetable juices (9.9%), Coffee, tea and cocoa (8.9%) and Meat and meat products (8.8%).

<sup>\*</sup> Classification of Individual Consumption by Purpose

Table 4: Food\* Inflation by subgroups, May 2016

| (Hew Series)                                           |        | Index 2012=100 | Change  | rate (%) |
|--------------------------------------------------------|--------|----------------|---------|----------|
|                                                        | Weight |                | Monthly | Yearly   |
| Food and non-alcoholic beverages                       | 43.9   | 135.9          | 1.2     | 8.5      |
| Food products n.e.c.                                   | 0.8    | 141.1          | 0.3     | 5.6      |
| Cereals and cereal products                            | 10.7   | 135.3          | 0.5     | 5.7      |
| Milk, cheese and eggs                                  | 1.8    | 140.0          | 0.9     | 6.8      |
| Sugar, jam, honey, chocolate and confectionery         | 1.0    | 147.0          | 1.4     | 7.5      |
| Fish and sea food                                      | 9.6    | 133.0          | 1.5     | 8.1      |
| Meat and meat products                                 | 3.8    | 148.1          | 1.5     | 8.8      |
| Coffee, tea and cocoa                                  | 0.8    | 151.9          | 1.9     | 8.9      |
| Mineral water, soft drinks, fruit and vegetable juices | 1.5    | 118.3          | 1.3     | 9.9      |
| Fruits                                                 | 1.8    | 128.3          | 1.4     | 10.3     |
| Oils and fats                                          | 2.2    | 133.6          | 1.3     | 11.2     |
| Vegetables                                             | 9.8    | 128.7          | 1.7     | 11.6     |