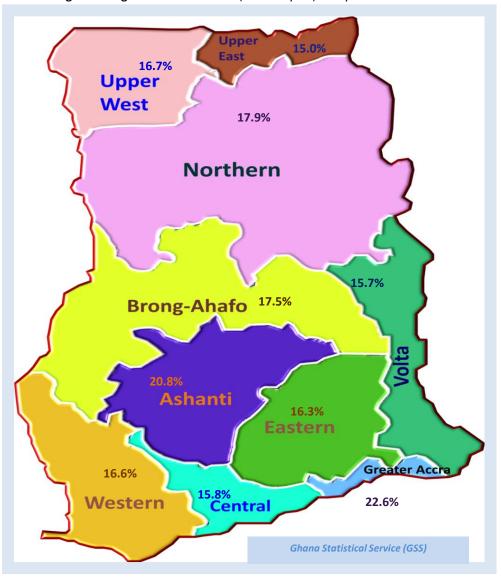

#### **Regional differentials**

At the regional level, the year-on-year inflation rate ranged from 15.0 percent in the Upper East Region to 22.6 percent in the Greater Accra Region (Figure 2). Two regions (Greater Accra and Ashanti) recorded inflation rates above the national average of 18.9 percent.

<sup>\*</sup> Food and non-alcoholic beverages

Table 5: Regional CPI, May 2016 (new series)

| Region               | Index<br>(2012=100) | Month-on-<br>month inflation<br>rate (%) | Year-on-year inflation rate (%) |
|----------------------|---------------------|------------------------------------------|---------------------------------|
| Upper East Region    | 162.6               | 3.2                                      | 15.0                            |
| Volta Region         | 167.6               | 1.0                                      | 15.7                            |
| Central Region       | 174.1               | 1.0                                      | 15.8                            |
| Eastern Region       | 174.0               | 1.1                                      | 16.3                            |
| Western Region       | 177.6               | 1.1                                      | 16.6                            |
| Upper West Region    | 158.5               | 1.0                                      | 16.7                            |
| Brong Ahafo Region   | 168.2               | 1.2                                      | 17.5                            |
| Northern Region      | 171.0               | 1.2                                      | 17.9                            |
| Ashanti Region       | 182.6               | 1.0                                      | 20.8                            |
| Greater Accra Region | 182.2               | 1.2                                      | 22.6                            |
| NATIONAL             | 176.4               | 1.1                                      | 18.9                            |