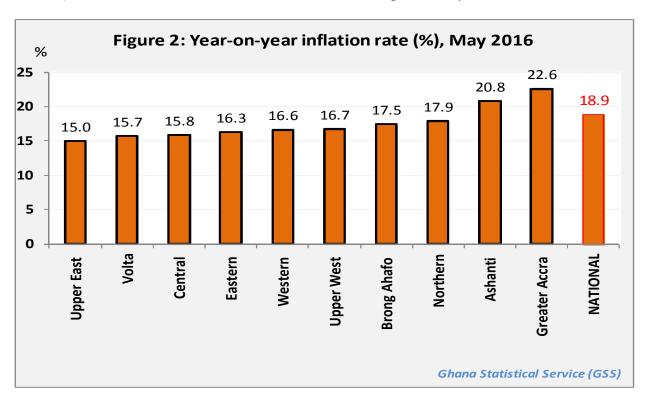

#### **Regional differentials**

At the regional level, the year-on-year inflation rate ranged from 15.0 percent in the Upper East Region to 22.6 percent in the Greater Accra Region (Figure 2). Two regions (Greater Accra and Ashanti) recorded inflation rates above the national average of 18.9 percent.

<sup>\*</sup> Food and non-alcoholic beverages

Table 5: Regional CPI, May 2016 (new series)

| Region               | Index<br>(2012=100) | Month-on-<br>month inflation<br>rate (%) | Year-on-year inflation rate (%) |
|----------------------|---------------------|------------------------------------------|---------------------------------|
| Upper East Region    | 162.6               | 3.2                                      | 15.0                            |
| Volta Region         | 167.6               | 1.0                                      | 15.7                            |
| Central Region       | 174.1               | 1.0                                      | 15.8                            |
| Eastern Region       | 174.0               | 1.1                                      | 16.3                            |
| Western Region       | 177.6               | 1.1                                      | 16.6                            |
| Upper West Region    | 158.5               | 1.0                                      | 16.7                            |
| Brong Ahafo Region   | 168.2               | 1.2                                      | 17.5                            |
| Northern Region      | 171.0               | 1.2                                      | 17.9                            |
| Ashanti Region       | 182.6               | 1.0                                      | 20.8                            |
| Greater Accra Region | 182.2               | 1.2                                      | 22.6                            |
| NATIONAL             | 176.4               | 1.1                                      | 18.9                            |