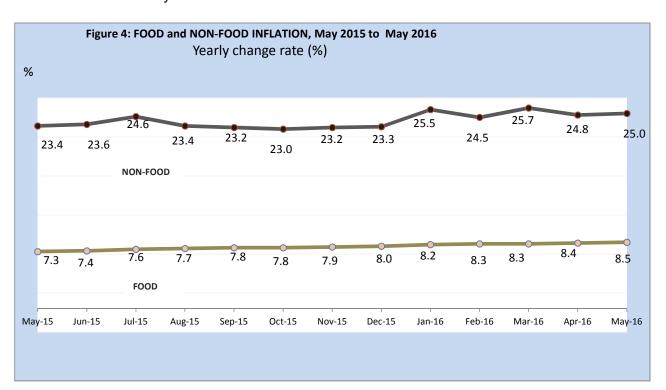

#### Food and non-food inflation for May 2016

The Food and non-alcoholic beverages group recorded a year-on-year inflation rate of 8.5 percent. This is 0.1 percentage point higher than the 8.4 percent recorded in April 2016.

The non-food group recorded a year-on-year inflation rate of 25.0 percent in May 2016, compared with the 24.8 percent recorded in April 2016.

Four subgroups of the non-food group recorded year-on-year inflation rates higher than the group's average of 25.0 percent. Transport recorded the highest inflation rate of 40.9 percent, followed by Housing, water, electricity, gas and other fuels with 35.7 percent, Education with 32.3% and Recreation and Culture (27.9%). Inflation was lowest in the Communication subgroup (13.3%).

Table 2: Food and non-food inflation, May 2015 to May 2016

| (Hew Selles) | Year-on-year inflation (%)              |          |                                   |  |
|--------------|-----------------------------------------|----------|-----------------------------------|--|
| Year / Month | Food and non-<br>alcoholic<br>beverages | Non-food | Combined<br>Food and non-<br>food |  |
| May-15       | 7.3                                     | 23.4     | 16.9                              |  |
| Jun-15       | 7.4                                     | 23.6     | 17.1                              |  |
| Jul-15       | 7.6                                     | 24.6     | 17.9                              |  |
| Aug-15       | 7.7                                     | 23.4     | 17.3                              |  |
| Sep-15       | 7.8                                     | 23.2     | 17.4                              |  |
| Oct-15       | 7.8                                     | 23.0     | 17.4                              |  |
| Nov-15       | 7.9                                     | 23.2     | 17.6                              |  |
| Dec-15       | 8.0                                     | 23.3     | 17.7                              |  |
| Jan-16       | 8.2                                     | 25.5     | 19.0                              |  |
| Feb-16       | 8.3                                     | 24.5     | 18.5                              |  |
| Mar-16       | 8.3                                     | 25.7     | 19.2                              |  |
| Apr-16       | 8.4                                     | 24.8     | 18.7                              |  |
| May-16       | 8.5                                     | 25.0     | 18.9                              |  |